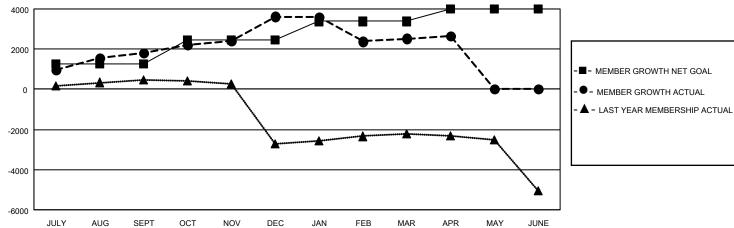

## GOALS AND ACTUAL MEMBERS CUMULATIVE

| DROPPED CLUBS: 88                |       | 687 CLUBS OF 1107 ADDED 1 OR MORE<br>NEW MEMBERS | MALE 25,286 (68.31%)       |                 |        |
|----------------------------------|-------|--------------------------------------------------|----------------------------|-----------------|--------|
| DROPPED MEMBERS                  |       |                                                  | FEMALE                     | 11,730 (31.69%) |        |
| DECEASED                         | 184   | CLICK HERE FOR CUMULATIVE                        | TOTAL FAMILY UNIT MEMBERS  |                 | 19,039 |
| CLUB CANCELLED 1,345 OTHER 2,826 |       | MEMBERSHIP DATA                                  | FAMILY MEMBERS PAYING HALF |                 | 44.000 |
|                                  |       |                                                  |                            |                 | 11,290 |
| TOTAL                            | 4,355 |                                                  | 5020                       |                 |        |

# Multiple District 322

| Clubs         |               |             |               | Members               |                           |                         |                                                    |  |
|---------------|---------------|-------------|---------------|-----------------------|---------------------------|-------------------------|----------------------------------------------------|--|
|               | RESULTS FOR   | R 2020-2021 |               | RESULTS FOR 2020-2021 |                           |                         |                                                    |  |
| QUARTER       | NEW CLUB GOAL | NEW CLUBS   | DROPPED CLUBS | QUARTER               | MEMBER GROWTH NET<br>GOAL | MEMBER GROWTH<br>ACTUAL | DROPPED<br>MEMBERS ACTUAL<br>(including transfers) |  |
| JULY/AUG/SEPT | 36            | 50          | 8             | JULY/AUG/SE           |                           | 2,794                   | 701                                                |  |
| OCT/NOV/DEC   | 24            | 71          | 0             | OCT/NOV/DE            | 1219                      | 3,740                   | 1,845                                              |  |
| JAN/FEB/MAR   | 18            | 3           | 80            | JAN/FEB/MAR           | 902                       | 657                     | 1,663                                              |  |
| APR/MAY/JUNE  | 9             | 5           | 0             | APR/MAY/JUN           | IE 607                    | 280                     | 147                                                |  |