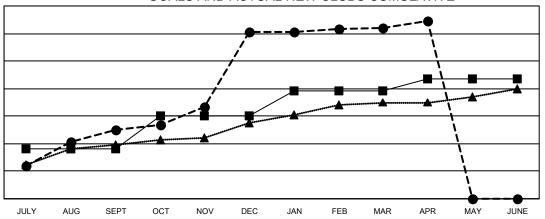

### GOALS AND ACTUAL NEW CLUBS CUMULATIVE

- URRENT YEAR GOALS FOR NEW CLUBS

- CURRENT YEAR ACTUAL NEW CLUBS

- ▲ - LAST YEAR ACTUAL NEW CLUBS

# Multiple District 322

| Clubs         |               |             |               | Members               |                           |                         |                                                    |  |
|---------------|---------------|-------------|---------------|-----------------------|---------------------------|-------------------------|----------------------------------------------------|--|
|               | RESULTS FOR   | R 2020-2021 |               | RESULTS FOR 2020-2021 |                           |                         |                                                    |  |
| QUARTER       | NEW CLUB GOAL | NEW CLUBS   | DROPPED CLUBS | QUARTER               | MEMBER GROWTH NET<br>GOAL | MEMBER GROWTH<br>ACTUAL | DROPPED<br>MEMBERS ACTUAL<br>(including transfers) |  |
| JULY/AUG/SEPT | 36            | 50          | 8             | JULY/AUG/SE           |                           | 2,794                   | 701                                                |  |
| OCT/NOV/DEC   | 24            | 71          | 0             | OCT/NOV/DE            | 1219                      | 3,740                   | 1,845                                              |  |
| JAN/FEB/MAR   | 18            | 3           | 80            | JAN/FEB/MAR           | 902                       | 657                     | 1,663                                              |  |
| APR/MAY/JUNE  | 9             | 5           | 0             | APR/MAY/JUN           | IE 607                    | 280                     | 147                                                |  |